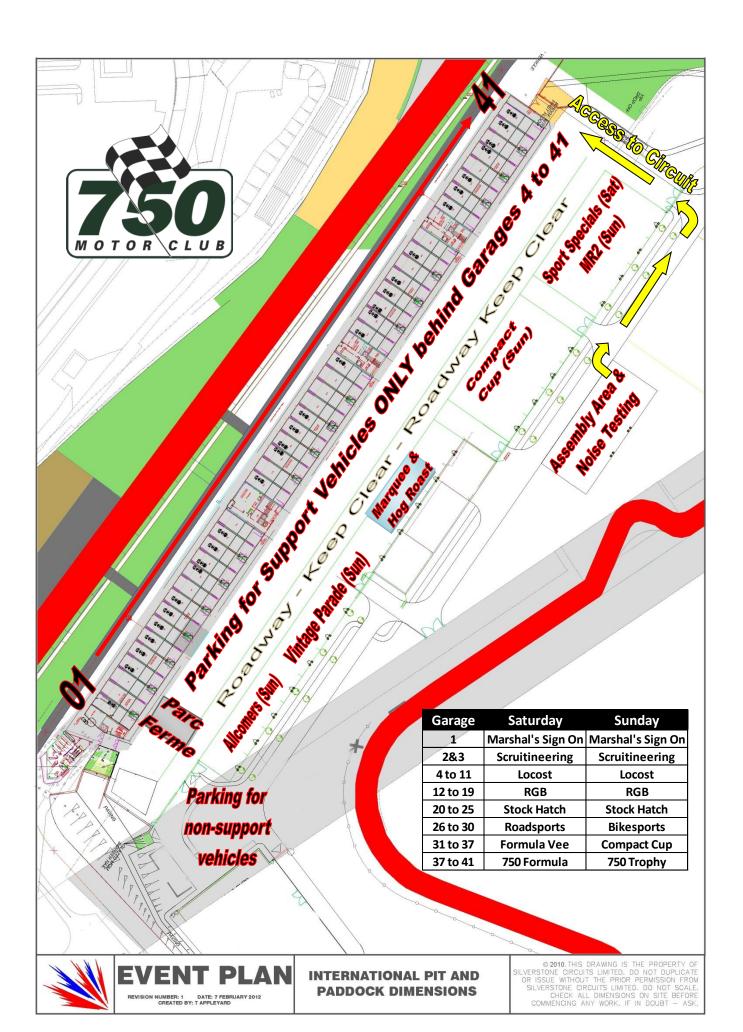

NOISE LEVELS: As per current MSA Regulations.

PARKING/CAMPING: Competitors must park in the area outlined on the plan enclosed - this assists if it is necessary to locate a driver during the meeting. Competitors wishing to camp on the preceding night should not enter the paddock until any event taking place has ceased (ie at least 6.00pm). If you arrive late, please be quiet; any reports of excess noise reported to the organisers will be investigated and action may be taken. Do not damage the surface of the paddock or any buildings or other circuit property - you will be excluded from the meeting and the circuit owners may take action to reclaim damages.

## ALL DRIVERS: ACCESS, PARKING etc.

Silverstone are running a general test day on the Friday, consequently only those drivers booked in for testing will be able to access the inner paddock and pit garages before 18.30.

Please can all competitors who are only racing on the Saturday vacate their garages by 19:00 on Saturday evening. Competitors wishing to stay overnight or to leave vehicles, motor homes or trailers for collection are asked to either go to the rear of the paddock or the area by the main security gate

All non-essential vehicles MUST be parked outside of the main paddock (see map)

Signing on will be open from 5pm to 6.30pm on Friday evening, in the race admin office on the 1st floor above Garage 1.